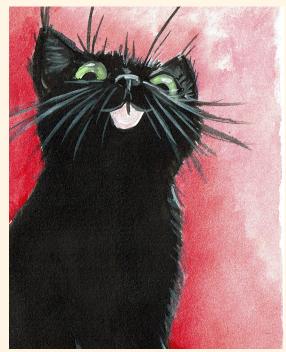

#### **Coloring Styles:**

Spot Color/Limited Wash:

This is more of a color wash (digital watercolor-esque look) with a limited color palette- 1-3 colors, where one color is the "shader" color and the other colors are more of a highlight on a specific aspect of the character.

#### **Full Color:**

This is full color and more of a painterly/cartoony rendering style. The character will be a bit more literal towards your description in terms of the color of their garments, skintone, magical effects, etc. This has more shading and highlights in general (and can have more dynamic lighting than the wash style)