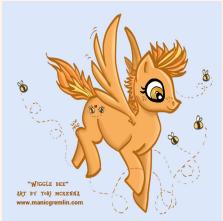

### Character Art: MLP: FIM style Ponies

- Available exclusively through <u>Ko-fi</u>
- Full Color, Full Body, Dynamic pose w/minimal decoration referring to pony's cutie mark: \$45 ea
  - Simple environment bg (nature, etc)
  - 2<sup>nd</sup> character in scene +\$15
  - 3<sup>rd</sup> character in scene +\$10