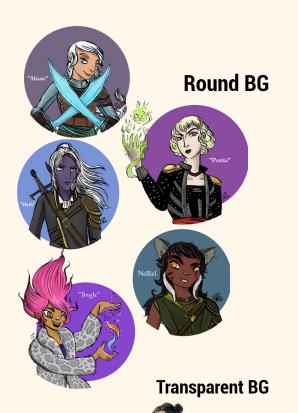

## **Character Art: Icons & Small Portraits**

Square icons: 150 x150 px, 300 dpi, \*ipeg delivery

Round icons & Transparent Busts: ~400 x 400 px, 300 dpi, \*.png & \*.jpeg delivery

Each commission includes both a square icon + either a round icon or transparent bust (please specify which you would like).

Spot Color/Wash: \$25 ea

Full Color: \$30 ea

## Character Art: Torsos (mid-waist up):

Images are roughly 600 x 600 px, 300 dpi, \*.jpeg & \*.tif delivery formats (png format available upon request).

Available with Round bg (simple colors) or Transparent bg.

Small square (150 x150 px) & round icon (~300 x 300 px) are included with commission.

#### **Individuals:**

- Spot Color/Color Wash: \$45 ea
- Full Color: \$65 ea