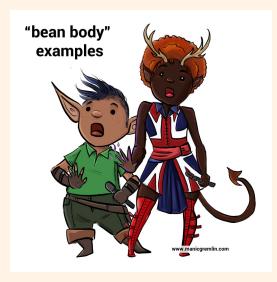

# Character Art: "Bean" Body design (cute, minimalistic style, cartoonish)

- Full color, full body, no or simple color bg: \$50 ea
  - Bundle: 2 for \$75 total

# sample: simple bg + 2 extra characters