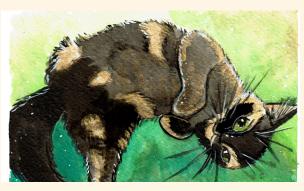

#### **Coloring Styles:**

Spot Color/Limited Wash:

This is more of a color wash (digital watercolor-esque look) with a limited color palette- 1-3 colors, where one color is the "shader" color and the other colors are more of a highlight on a specific aspect of the character.

#### **Full Color:**

This is full color and more of a painterly/cartoony rendering style. The character will be a bit more literal towards your description in terms of the color of their garments, skintone, magical effects, etc. This has more shading and highlights in general (and can have more dynamic lighting than the wash style)