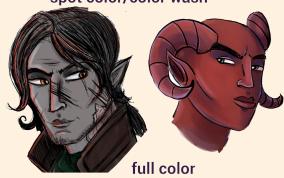

#### **Coloring Styles:**

Spot Color/Limited Wash:

This is more of a color wash (digital watercolor-esque look) with a limited color palette- 1-3 colors, where one color is the "shader" color and the other colors are more of a highlight on a specific aspect of the character.

#### **Full Color:**

This is full color and more of a painterly/cartoony rendering style. The character will be a bit more literal towards your description in terms of the color of their garments, skintone, magical effects, etc. This has more shading and highlights in general (and can have more dynamic lighting than the wash style)