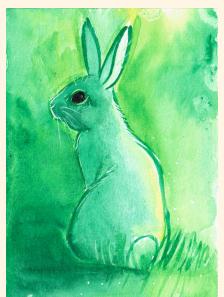

## Pet & Animal Watercolor Paintings:

• 4x6": \$50 ea

Bundle: 2 for \$75 total

• 8 x 10 ": \$220 ea

• 9 x 12": \$350 ea