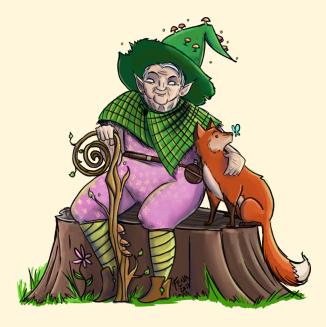

#### **Character Art: Full Body**

Image delivery: dimensions vary dependent on character pose & height, (~ 3000 x3000 px), 300 dpi.

Delivered in \*.jpeg, \*.png and \*.tif formats . Small square icon/round icon included.

#### 2 characters interacting

Spot Color: \$350

Full Color: \$525

#### 3 characters interacting:

Spot Color: \$530

Full Color: \$800

More than 3 characters interacting, email me w/ specific details of the piece you're looking for!